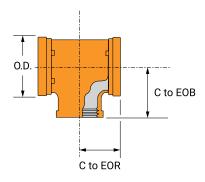

# Standpipe Tee **Fig. 7065**

| Nominal<br>Size | 0.D.   | Max. Rated<br>Pressure | Center to<br>End of Run | Center to<br>End of Branch | Approx.<br>Wt. Ea. |
|-----------------|--------|------------------------|-------------------------|----------------------------|--------------------|
| In./DN(mm)      | In./mm | PSI/bar                | In./mm                  |                            | Lbs./kg            |
| 4 x 4 x 2½      | 4.500  | 300                    | 31/4                    | 4                          | 7.6                |
| 100 x 100 x 65  | 114.3  | 20.7                   | 83                      | 102                        | 3.4                |
| 6 x 6 x 2½      | 6.625  | 300                    | 31/4                    | 51/8                       | 11.2               |
| 150 x 150 x 65  | 168.3  | 20.7                   | 83                      | 130                        | 5.1                |