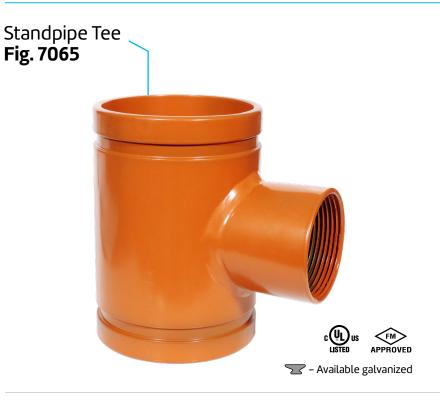

# Standpipe Tee **Fig. 7065**

| Nominal<br>Size | 0.D.   | Max. Rated<br>Pressure | Center to<br>End of Run | Center to<br>End of Branch | Approx.<br>Wt. Ea. |
|-----------------|--------|------------------------|-------------------------|----------------------------|--------------------|
| In./DN(mm)      | In./mm | PSI/bar                | In./mm                  |                            | Lbs./kg            |
| 4 x 4 x 2½      | 4.500  | 300                    | 31/4                    | 4                          | 7.6                |
| 100 x 100 x 65  | 114.3  | 20.7                   | 83                      | 102                        | 3.4                |
| 6 x 6 x 2½      | 6.625  | 300                    | 31/4                    | 51/8                       | 11.2               |
| 150 x 150 x 65  | 168.3  | 20.7                   | 83                      | 130                        | 5.1                |